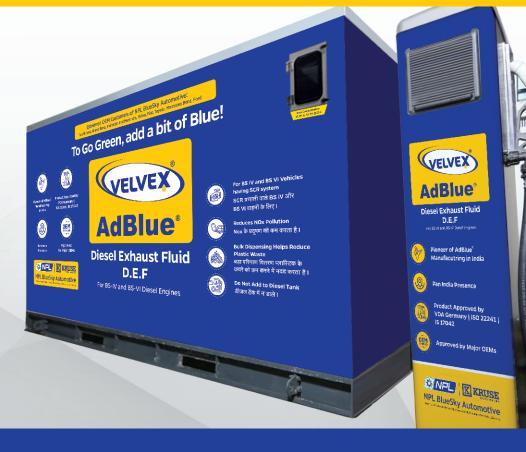

### **CAPACITIES, DIMENSIONS & WEIGHT**

### Features:

- Thermal Insulated outer Enclosure
- 3 Layered non conductive storage tank
- Compact Design Powder coated Housing all features of automation
- Power supply for Refill Tanker
- Provision for lifting with fork and Crane

| Size       | 2000 Ltr | 4000 Ltr |
|------------|----------|----------|
| Height     | 1530mm   | 1850mm   |
| Length     | 2600mm   | 3430mm   |
| Breadth    | 1700mm   | 1850mm   |
| Weight +/- | 440kg    | 640kg    |
|            |          |          |